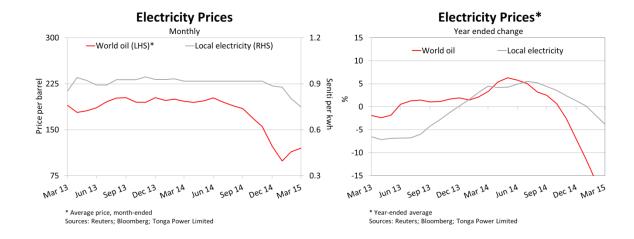

## **Electricity price drop continues**

Electricity price fell again over the month of March by a further 6.57% to 75 seniti, effective 1<sup>st</sup> March 2015. This is in addition to the decline of the previous month where electricity price fell by 5.27 seniti over the month of February (effective 1<sup>st</sup> February 2015). The fall in electricity prices over March was mainly driven by the decrease in the price of diesel fuel. This price decrease is currently the lowest electricity price since May 2009. In addition, Tonga Power Ltd.'s subsidized tariff for lower income households that was implemented last month will no longer be applied this month. This is due to the constant decreases of electricity prices for all electricity consumers.

Over the year, electricity prices dropped by 3.81% due to the constant decline of global energy prices. Tonga Power Ltd.'s tariff reduction has fallen by 18% having an impact on the power bill at \$5.27 for every 100 Kilowatt hour of electricity consumed. Furthermore, the NRBT expects the decrease in electricity prices to ease March inflation by around 0.7 percentage points over the year.