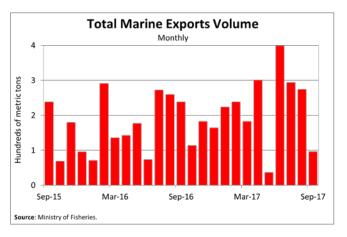

## Lower marine products exported in September 2017

#### **Marine products**

After three consecutive months of high volume in marine exports, it slowed over the month. Total exported marine products<sup>1</sup> fell by 177.5 metric tons (64.8%) during the month. The marine exports for the month was also higher than what was recorded in May

2017. This trend reflects that it is normal for the volume of marine exports to fall very low after months of high marine exported volume. The export of seaweed rose by 17.4 metric tons but was outweighed by the decline in all other exported marine products. This was attributed to seasonality which drives lower catch during the month, and less fishing boats that returned with their catch for the month.

Release date: 27 December 2017

However, total marine products exported rose by 499.5 metric tons (24.9%) over the year to September 2017 largely driven by a 462.3 metric tons (25.5%) increase in tuna exports.