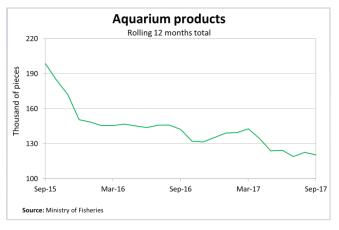

### **Aquarium exports**

The total aquarium exports continued to decline over the month by 3,291 pieces (30.9%) driven by lower exports of all aquarium products except invertebrates. The export of

invertebrates slightly rose by 786 pieces (27.1%). Aquarium products that declined over the month included live hard coral by 1,581 pieces, live fish by 1,337 pieces, soft coral by 724 pieces, and shellfish by 435 pieces.

Similarly, total exported aquarium products fell over the year by 21,780 pieces (15.3%). This was due to lower

export of invertebrates (15,348 pieces), live fish (2,923 pieces), live hard coral (2,922 pieces), and shellfish (702 pieces) over the year which outweighed a 115 increase in pieces of exported soft coral.