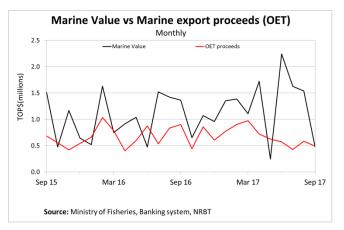

### **Export Proceeds**

The Ministry of Fisheries estimated the total value of the exported fisheries products to be \$0.5 million in September 2017. This coincided with a \$0.5 million reported by the banking system that was received for the export of fisheries products. However, the export proceeds fell by \$0.1 million (15.7%) over the month which is in line with the decline in aquarium pieces and volume of marine

exports. The United States remained the highest export destination for the marine exports followed by Japan, and New Zealand.

In year ended terms, total marine exports proceed declined by \$0.2 million (2.1%) to a total of \$8.0 million.